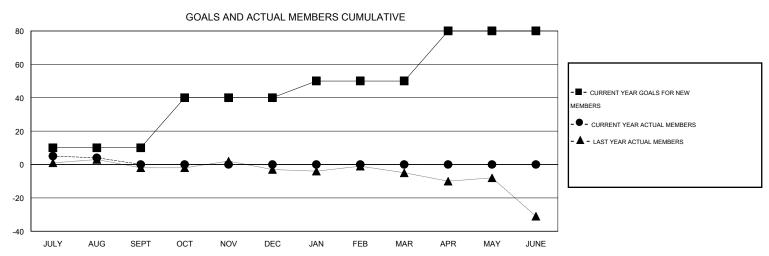

## LOCATION ENGLAND

GMT CA 4

|               |                  | Clubs             |                  |                  | Members  RESULTS FOR 2015-2016 |                    |                                     |                    |                  |
|---------------|------------------|-------------------|------------------|------------------|--------------------------------|--------------------|-------------------------------------|--------------------|------------------|
|               | RESU             | LTS FOR 2015-2016 |                  |                  |                                |                    |                                     |                    |                  |
| QUARTER       | NEW CLUB<br>GOAL | NEW CLUBS         | DROPPED<br>CLUBS | NET<br>GAIN/LOSS | QUARTER                        | NEW MEMBER<br>GOAL | CHARTER AND<br>NEW MEMBERS<br>ADDED | DROPPED<br>MEMBERS | NET<br>GAIN/LOSS |
| JULY/AUG/SEPT | 0                | 0                 | 0                | 0                | JULY/AUG/SEPT                  | 10                 | 25                                  | 21                 | 4                |
| OCT/NOV/DEC   | 1                | 0                 | 0                | 0                | OCT/NOV/DEC                    | 30                 | 0                                   | 0                  | 0                |
| JAN/FEB/MAR   | 0                | 0                 | 0                | 0                | JAN/FEB/MAR                    | 10                 | 0                                   | 0                  | 0                |
| APR/MAY/JUNE  | 1                | 0                 | 0                | 0                | APR/MAY/JUNE                   | 30                 | 0                                   | 0                  | 0                |